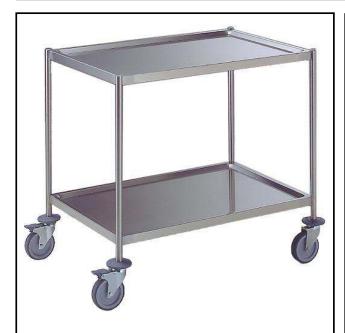

# Service Trolleys Two Tier Service Trolley 900 mm

| ITEM #  |  |   |
|---------|--|---|
| MODEL # |  |   |
| NAME #  |  |   |
| SIS #   |  |   |
| ΔIA #   |  | _ |

361216 (STR902)

2-tier Service Trolley 900mm

#### Item No.

Constructed in 304 AISI stainless steel. Framework in mm25 tubing, completely welded. Seamless, sound-absorbing, shelves with double-folded edges. Shelves are welded to the framework. N. 4 swivelling castors, two with brakes, mm125 in diameter, fitted with plastic bumpers. Shelves size mm900x600. Load capacity: 100 kg, uniformly distributed.

#### **Main Features**

- Framework in 25 mm tubing, completely welded.
- Load capacity of 100 kg uniformly distributed.
- Seamless sound-absorbing shelves with double-folded edges welded to the framework.
- Shelves size 900x600 mm.
- 4 pivoting Ø 125 mm wheels, 2 of which with brakes, fitted with plastic bumpers

#### Construction

• Constructed entirely in 304 AISI stainless steel.

APPROVAL: