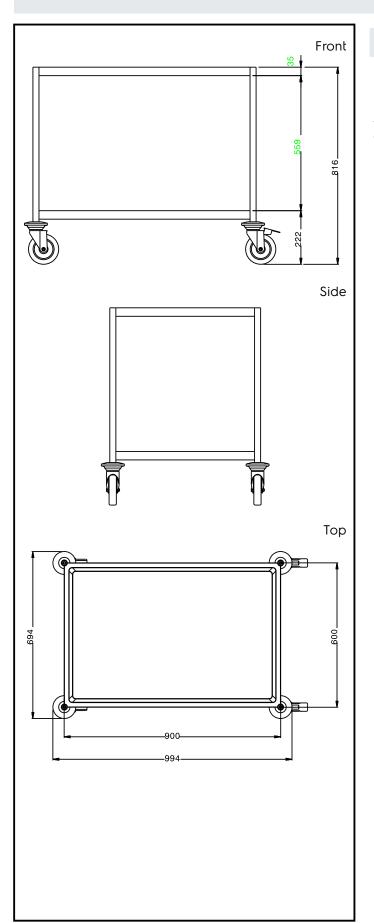

## **Key Information:**

External dimensions, Width:

361216 (STR902) 995 mm

External dimensions, Depth: 695 mm

External dimensions, Height: 816 mm

Wheel material: Zinc plated
Wheel diameter: Ø 125

Net weight: 21 kg